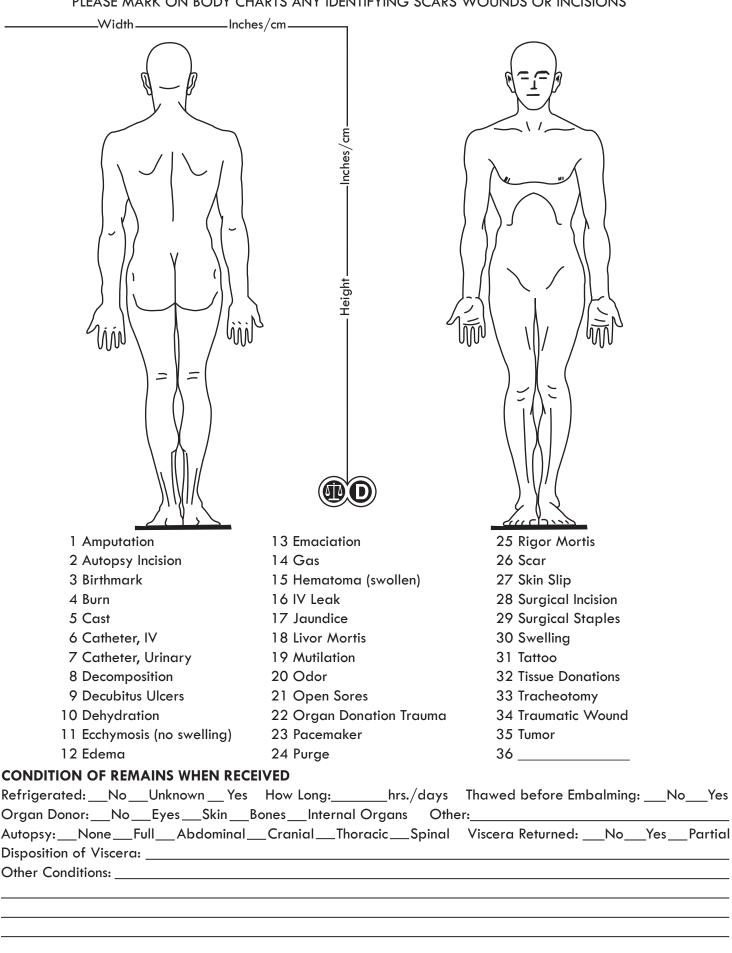

## **IDENTIFICATION CHART**

PLEASE MARK ON BODY CHARTS ANY IDENTIFYING SCARS WOUNDS OR INCISIONS